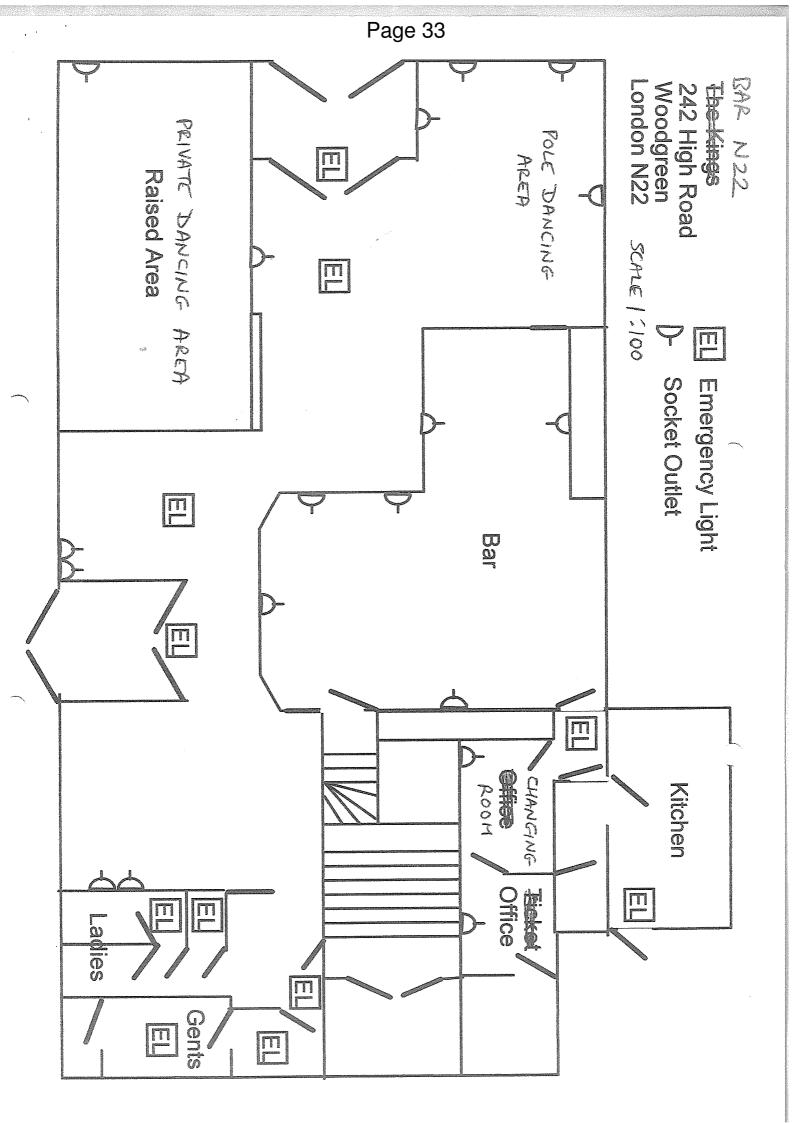

# 5. BAR N22, GROUND FLOOR, 242 HIGH ROAD, WOOD GREEN (WOODSIDE WARD) (PAGES 3 - 120)

To consider an application to allow the provision of regulated entertainment (including pole and lap dancing), provision of late night refreshment and supply of alcohol at the above premises.

#### Background

- 5.1 An application for a new Premises Licence, by CBS BAR LIMITED in respect of BAR N22, GROUND FLOOR, 242 HIGH ROAD, WOOD GREEN, LONDON N22 8JX under the Licensing Act 2003.
- 5.2 Details of application being sought under a new Premises Licence APP1

#### General-all four licensing objectives

The conditions on the existing licence LN000001468 are adequate to promote the licensing objectives and will apply with the additional steps as below.

Adult entertainment will not be seen from the street.

Performers will have direct access to a dressing room without coming into close proximity to the audience.

There will be no external advertising of adult entertainment either at the premises or in the immediate vicinity.

Customers are prohibited from participation in performances.

There will be a minimum distance of one metre between performers and customers and between performers during performances.

A minimum of 2 supervisors will be stationed on the premises to enforce these conditions.

### 5.4 Public Safety

Fire safety equipment will be checked regularly and any requirements made by the Fire Safety Officer will be complied with.

The maximum capacity of the premises at any one time will be restricted to 150 persons.

#### 5.6 Child Protection

No children under the age of 18 will be admitted to the premises and the age will be checked at the door requesting photographic identification where there is any doubt that they are over the age of 18.